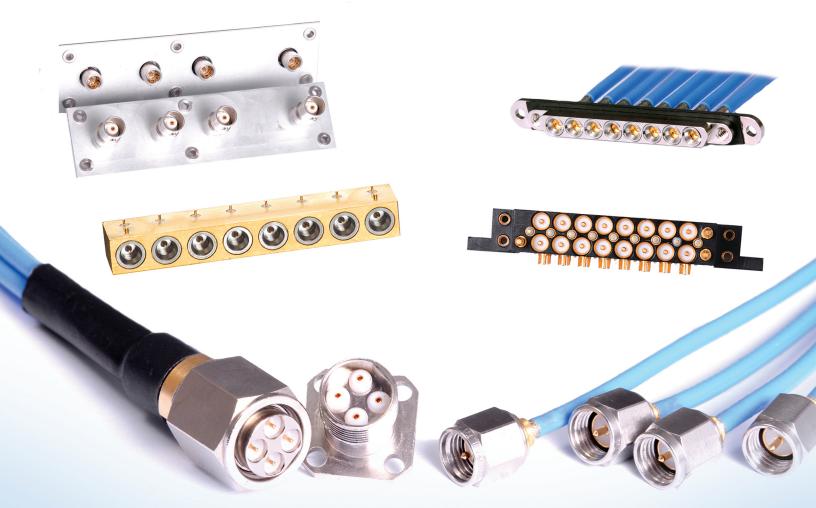

## **Gang-Mount Solutions:**

At Delta we specialize in gang-mounting any push-on connector interface.

- Any number of ports.
- Any termination type- PCB, edgelaunch, surface or cable mount.
- Weather sealed interfaces & mounting hardware for external applications.
- Horizontal milling capabilities to support quick turn to market.

## Gang Mounts - location, location.

When Real Estate is an issue, Gang Mounts are the ultimate space savers. It could be a space concern on your PCB or backplane, and or, the need to have or deal with misalignment, Delta's Design Solutions are the answer! Multiple RF/Microwave & Millimeter Wave interconnections available in restricted package spacing are now achievable.