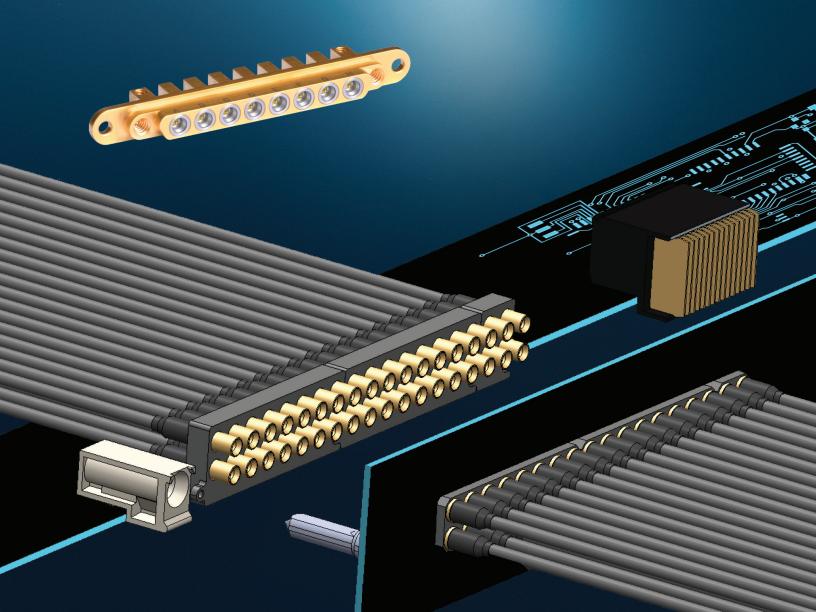

## **Gang-Mount Solutions:**

At Delta we specialize in gang-mounting any push-on connector interface.

- Any number of ports.
- Any termination type- PCB, edgelaunch, surface or cable mount.
- Weather sealed interfaces & mounting hardware for external applications.
- Horizontal milling capabilities to support quick turn to market.

## Gang Mounts - location, location.

When Real Estate is an issue, Gang Mounts are the ultimate space savers. It could be a space concern on your PCB or backplane, and or, the need to have or deal with misalignment, Delta's Design Solutions are the answer! Multiple RF/Microwave & Millimeter Wave interconnections available in restricted package spacing are now achievable.