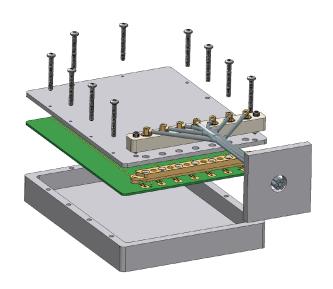

## **Gang-Mount Solutions:**

At Delta we specialize in gang-mounting any push-on connector interface.

- Any number of ports.
- Any termination type- PCB, edgelaunch, surface or cable mount.
- Weather sealed interfaces & mounting hardware for external applications.
- Horizontal milling capabilities to support quick turn to market.

## Gang Mounts - location, location.

When Real Estate is an issue, Gang Mounts are the ultimate space savers. It could be a space concern on your PCB or backplane, and or, the need to have or deal with misalignment, Delta's Design Solutions are the answer! Multiple RF/Microwave & Millimeter Wave interconnections available in restricted package spacing are now achievable.